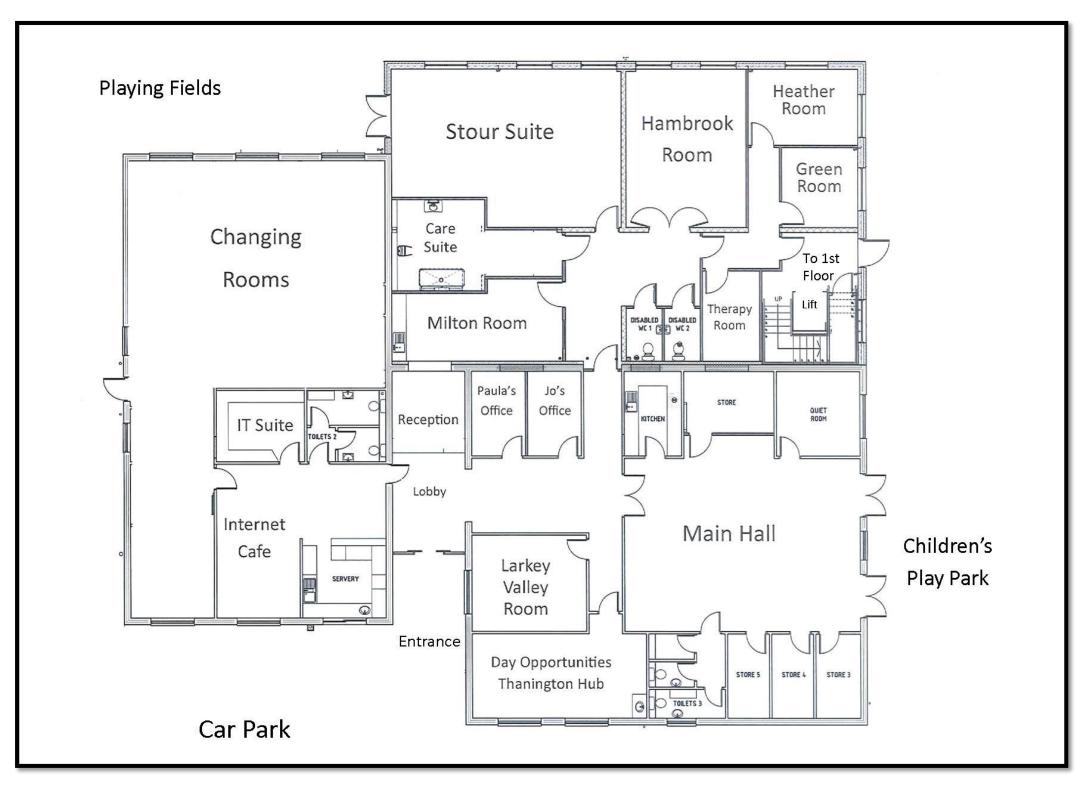

## Thanington Resource Centre Thanington Without Thanington Road, Canterbury, Kent, CT1 3XE

## Room Hire (all rooms fully accessible)

| Main Hall (with Galley Kitchen)<br>Up to 50 theatre, 30 hollow, 26 horseshoe, 36 cabaret, 24 classroom sty | £22.00 p/hr<br>le                  |
|------------------------------------------------------------------------------------------------------------|------------------------------------|
| Stour Conference Suite<br>Up to 40 theatre, 18 boardroom, 24 classroom, 30 cabaret, 16 horseshoo           | £22.00 p/hr<br>e style             |
| Hambrook Training Room<br>Up to 16 theatre, 14 boardroom, 12 classroom, 12 cabaret, 10 horseshoo           | £22.00 p/hr<br>e style             |
| Larkey Valley Meeting Room<br>Up to 10 boardroom, 8 classroom style                                        | £16.00 p/hr                        |
| Milton Meeting Room                                                                                        | £16.00 p/hr                        |
| Heather Room<br>Up to 8 boardroom, whiteboard                                                              | £16.00 p/hr                        |
| Green Room<br>Round table for x4-5                                                                         | £14.00 p/hr                        |
| Therapy Room Informal, up to 3 seated                                                                      | £10.00 p/hr                        |
| IT Suite                                                                                                   | £22.00 p/hr                        |
| Youth Space                                                                                                | £30.00 p/hr                        |
| Flipchart Pad A1                                                                                           | £5.00 p/pad<br>(or Bring Your Own) |